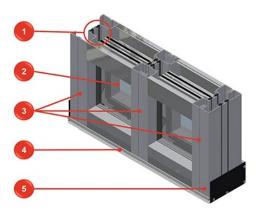

Features of the Trifab<sup>®</sup> VG 451/451T Framing Systems and Trifab<sup>®</sup> 451UT Framing System pre-glaze option\* include:

- 1. Trifab<sup>®</sup> 451/451T/451UT Framing Systems provide the right thermal performance for your project.
- 2. Tested solution enables shop fabrication and reduces field labor.
- 3. Vertical mullion with 1/4" reveal provide uniform aesthetics.
- 4. High-performance sill flashing and clip design reduces installation time.
- 5. Composite end jamb allows for ease of installation

\*For Trifab® 451/451T/451UT Framing Systems center set screw spline applications only.

The combination of screw spline construction with pre-glazing in the shop accelerates installation and reduces field labor time while minimizing disruption to the surrounding area or existing tenants. Making it an exceptional choice for new or retrofit applications, particularly in urban areas or where space is limited.

## CAD Details

451/451T Framing Systems (Center Plane, Screw Spline) 451UT Framing System