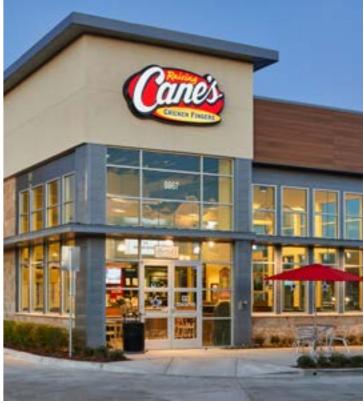

# MAKING AN ENTRANCE WITH RAISING CANE'S

#### AT A GLANCE

The Raising Cane's location in El Paso, Texas, features Kawneer's 500 Wide Stile Entrances and Trifab® VersaGlaze® 451 Framing System.

Raising Cane's is a Baton Rouge, LA-based restaurant company known for its fried chicken, quick service and active community involvement. With a vision to open locations across the United States, the fast-growing chain needs to stay consistent and true to its corporate branding and design. Kawneer's national accounts team helps deliver a consistent visual appearance for Raising Cane's restaurant locations by providing a full-service offering, including product and finish consistency and design assistance throughout the entire process from ideation to completion.

#### THE PRODUCTS IN PLACE

The Trifab® VersaGlaze® 451 Framing System delivers versatility, aesthetics and high functionality for a wide range of applications.

Kawneer's 500 Wide Stile Entrances create a monumental visual statement and provide superior strength for buildings experiencing heavy foot traffic.