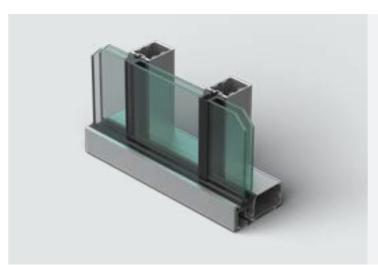

# Trifab® VersaGlaze® 601/601T/601UT Framing System

Designed to add increased thermal performance and value while accommodating higher spans with its 6" depth.

# Trifab® VersaGlaze® 451/451T Framing System

Designed for longlasting performance and unmatched fabrication flexibility.