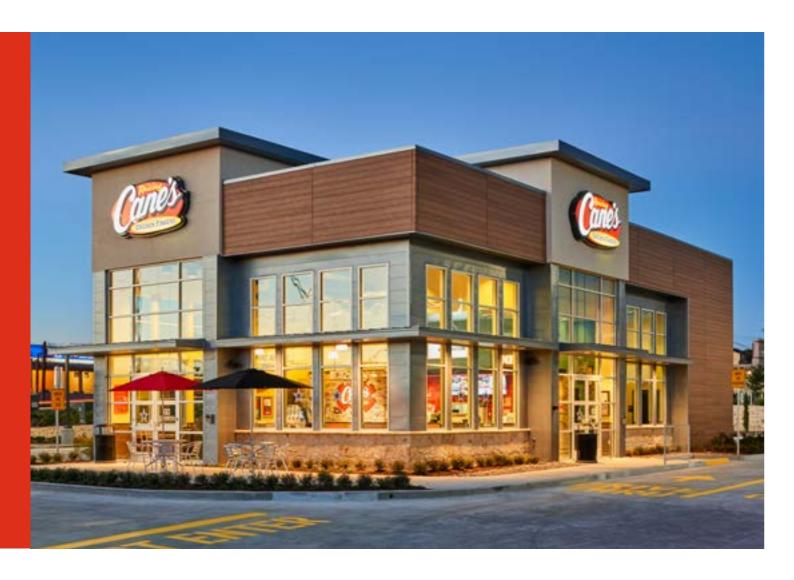

# MAKING AN ENTRANCE WITH RAISING CANE'S

#### AT A GLANCE

The Raising Cane's location in El Paso, Texas, features Kawneer's 500 Wide Stile Entrances and Trifab® VersaGlaze® 451 Framing System.

Raising Cane's is a Baton Rouge, LA-based restaurant company known for its fried chicken, quick service and active community involvement. With a vision to open locations across the United States, the fast-growing chain needs to stay consistent and true to its corporate branding and design. Kawneer's national accounts team helps deliver a consistent visual appearance for Raising Cane's restaurant locations by providing a full-service offering, including product and finish consistency and design assistance throughout the entire process from ideation to completion.

#### THE PRODUCTS IN PLACE

The Trifab® VersaGlaze® 451 Framing System delivers versatility, aesthetics and high functionality for a wide range of applications.

Kawneer's 500 Wide Stile Entrances create a monumental visual statement and provide superior strength for buildings experiencing heavy foot traffic.