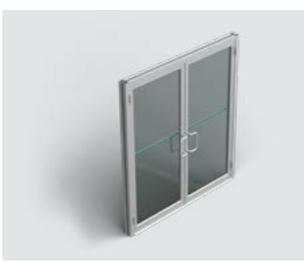

## 190/350/500 Standard Entrances

Engineered, constructed and tested to make good first impressions while withstanding the rigors of constant use.

Kawneer's 350/500 Standard Entrances are engineered, constructed and tested to make good first impressions while withstanding the rigors of constant use by customers.