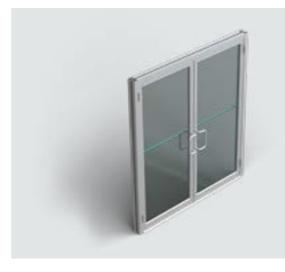

## 190/350/500 Standard Entrances

Engineered, constructed and tested to make good first impressions while withstanding the rigors of constant use.

Kawneer's 350/500 Standard Entrances are engineered, constructed and tested to make good first impressions while withstanding the rigors of constant use by customers.

#### 190/350/500 STANDARD ENTRANCES