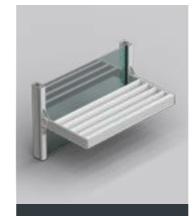

## 190/350/500 Standard Entrances

Engineered, constructed and tested to make good first impressions while withstanding the rigors of constant use.