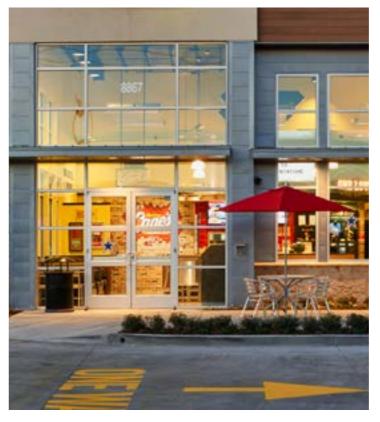

# BRINGING THE CHIPOTLE BRAND TO THE FOREFRONT

#### AT A GLANCE

Kawneer began working with Chipotle in 2016, collaborating from early stages of design to create a distinct store identity. This has evolved into a partnership aimed at delivering a consistent visual appearance for new restaurant locations across North America. We provide companies like Chipotle with estimating, product selection, building and design assistance, all through one dedicated point of contact.

The versatile Trifab® VersaGlaze® 451/451T Framing System is featured on Chipotle restaurants across the country, using customized finishes to match the brand's identity, regardless of a restaurant's size or whether it was a standalone unit.