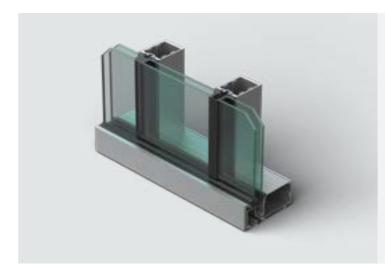

# Trifab® VersaGlaze® 601/601T/601UT Framing System

Designed to add increased thermal performance and value while accommodating higher spans with its 6" depth.

# Trifab® VersaGlaze® 451/451T Framing System

Designed for longlasting performance and unmatched fabrication flexibility.