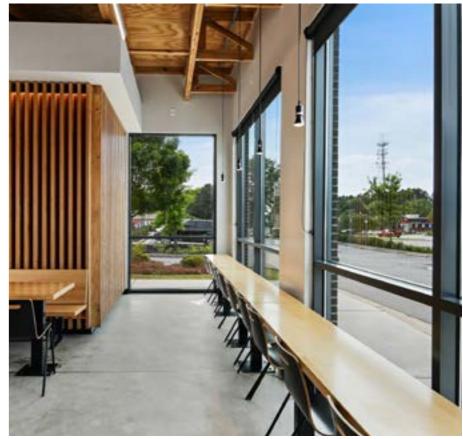

The versatile Trifab® VersaGlaze® 451/451T Framing System is featured on Chipotle restaurants across the country, using customized finishes to match the brand's identity, regardless of a restaurant's size or whether it was a standalone unit.

Kawneer's 350/500 Standard Entrances are engineered, constructed and tested to make good first impressions while withstanding the rigors of constant use by customers.