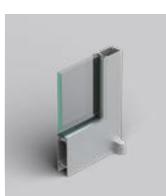

# Trifab® VersaGlaze® 601/601T/601UT Framing System

Designed to add increased thermal performance and value while accommodating higher spans with its 6" depth.