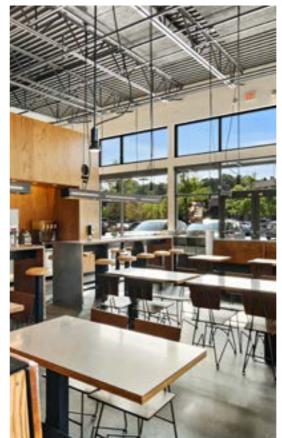

The versatile Trifab® VersaGlaze® 451/451T Framing System is featured on Chipotle restaurants across the country, using customized finishes to match the brand's identity, regardless of a restaurant's size or whether it was a standalone unit.

#### THE PRODUCTS IN PLACE

Designed for performance and unmatched fabrication flexibility, the Trifab® VersaGlaze® 451/451T Framing System can be used on almost any project and offers a pre-glaze option for the existing center set screw spline assembly application, available on non-thermal, thermal and ultra-thermal frame types. Pre-glaze units can be completely fabricated and glazed in the shop, minimizing job-site costs and enhancing quality.