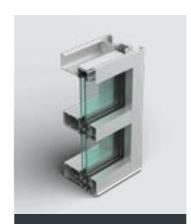

# Trifab® VersaGlaze® 601/601T/601UT Framing System

Designed to add increased thermal performance and value while accommodating higher spans with its 6" depth.

# Trifab® VersaGlaze® 451/451T Framing System

Designed for longlasting performance and unmatched fabrication flexibility.