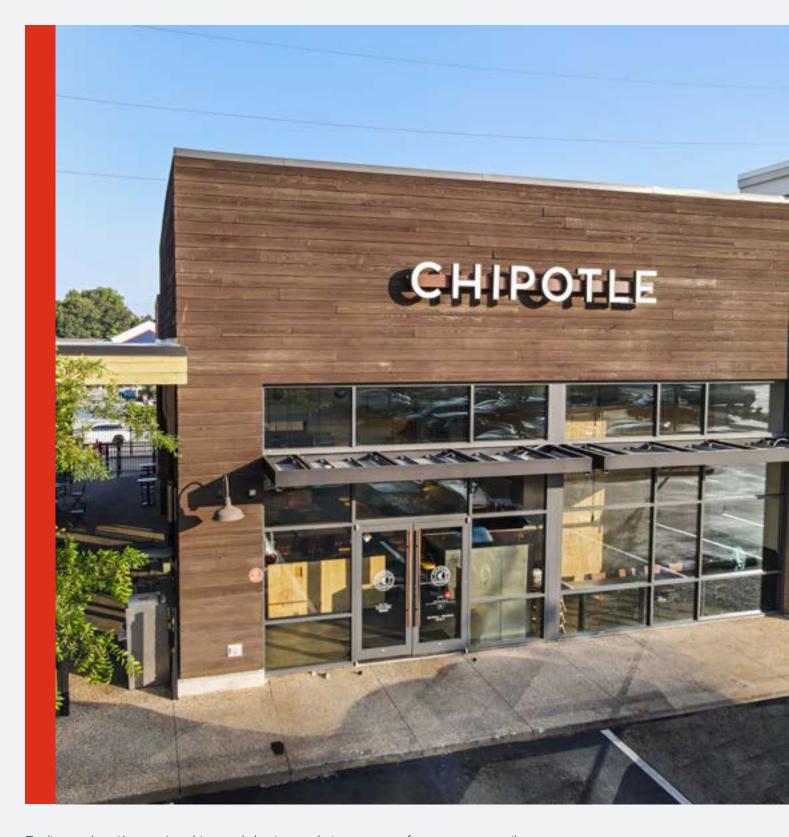

# BRINGING THE CHIPOTLE BRAND TO THE FOREFRONT

#### AT A GLANCE

Kawneer began working with Chipotle in 2016, collaborating from early stages of design to create a distinct store identity. This has evolved into a partnership aimed at delivering a consistent visual appearance for new restaurant locations across North America. We provide companies like Chipotle with estimating, product selection, building and design assistance, all through one dedicated point of contact.

The versatile Trifab® VersaGlaze® 451/451T Framing System is featured on Chipotle restaurants across the country, using customized finishes to match the brand's identity, regardless of a restaurant's size or whether it was a standalone unit.