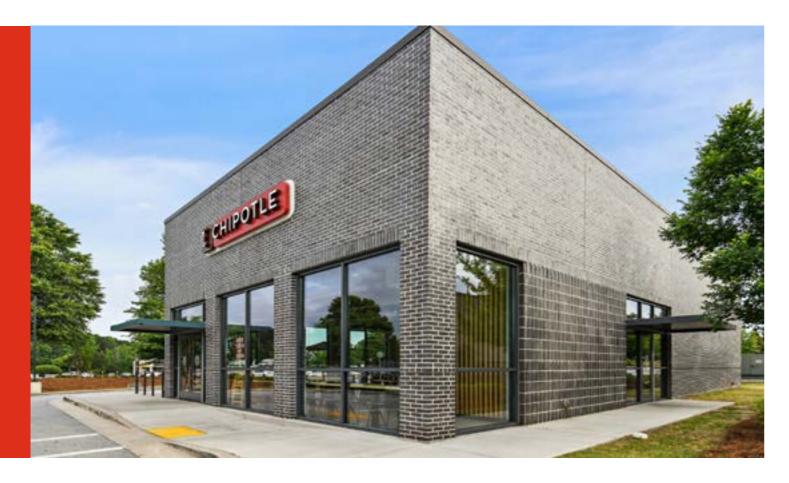

# BRINGING THE CHIPOTLE BRAND TO THE FOREFRONT

#### AT A GLANCE

Kawneer began working with Chipotle in 2016, collaborating from early stages of design to create a distinct store identity. This has evolved into a partnership aimed at delivering a consistent visual appearance for new restaurant locations across North America. We provide companies like Chipotle with estimating, product selection, building and design assistance, all through one dedicated point of contact.

The versatile Trifab® VersaGlaze® 451/451T Framing System is featured on Chipotle restaurants across the country, using customized finishes to match the brand's identity, regardless of a restaurant's size or whether it was a standalone unit.