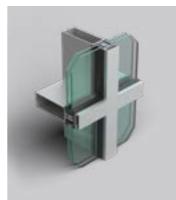

# Trifab® VersaGlaze® 451/451T Framing System

Designed for longlasting performance and unmatched fabrication flexibility.